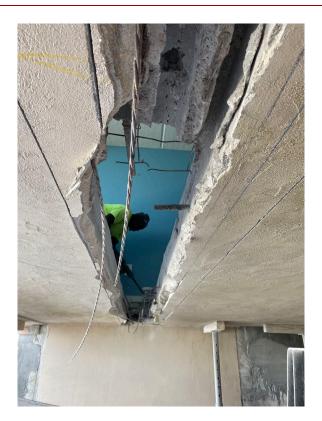

Concrete repair continues on Unit 108 full depth repair (See Photo 1). The Engineer was on-site to provide direction for repair geometry and steel supplementation. Minor demolition remains. Once complete, forming will begin.

4240 South Ridgewood Avenue, Suite 4, Port Orange, FL 32127 • (386) 256-7684 • office@unitedengineeringconsultants.com Certificate of Authorization No. 6607

Picture 1: In-progress demolition at Unit 108